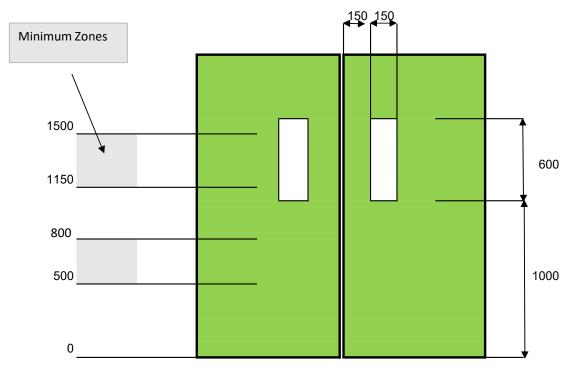

Zephyr standard width of vision panels is 150mm Vision panel sizes are visible glass

Dimension in mm

**Guardian Doors® VP4 Standard Twin Vision Panel** 

Visibility Zones in accordance with Building Regulations Document M Volume 2 & Document K Section 7