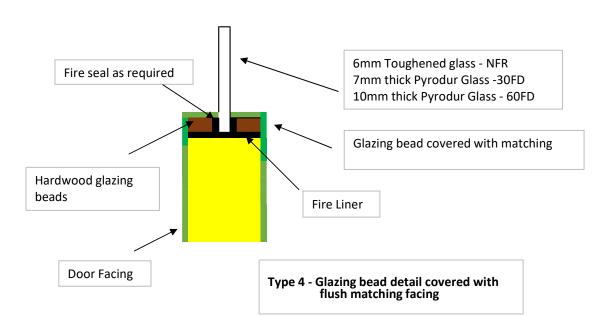

## **Glazing Bead Options**

glazing beads

Type 1 - Glazing detail showing exposed

Zephyr

Zephyr

Unit2C, Button Street Business Park, Button Street, Swanley Village, Kent. BX8 8DX

Tel 01304 368213 email: zcl@btconnect.com