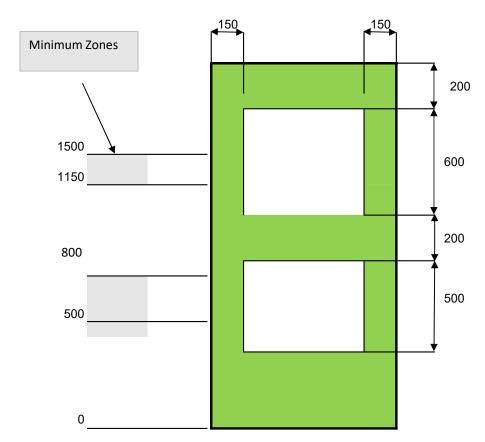

Dimension in mm

**Guardain Doors® Standard VP3 Vision Panel** 

**Guardain Doors® Standard VP3A Vision Panel** 

Visibility Zones in accordance with Building Regulations Document M Volume 2 & Document K Section 7