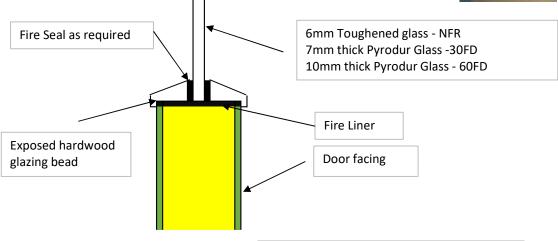

## **Glazing Bead Options**

glazing beads

Type 1 - Glazing detail showing exposed

Zephyr

Zephyr

Unit2C, Button Street Business Park, Button Street, Swanley Village, Kent. BX8 8DX

Tel 01304 368213 email: zcl@btconnect.com