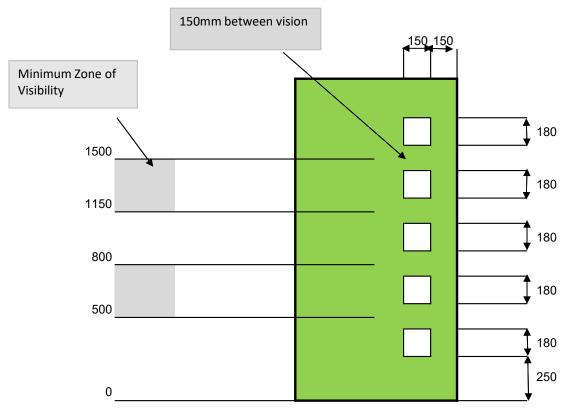

Zephyr standard width of vision panels is 150mm Vision panel sizes are visible glass

Dimension in mm

**Guardian Doors® VP5 Standard Vision Panel** 

Visibility Zones in accordance with Building Regulations Document M Volume 2 & Document K Section 7

Dimension in mm

Vision Panel sizes are visible glass