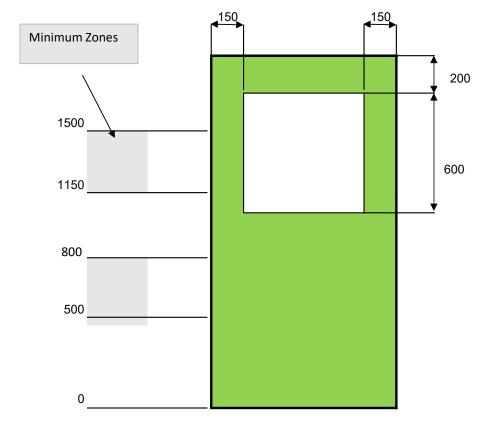

## **Guardian Doors® VP1 Vision Panels**

**Guardian Doors® VP2 Vision Panels** 

Visibility Zones in accordance with Building Regulations Document M Volume 2 & Document K Section 7

Vision panel sizes are visible glass