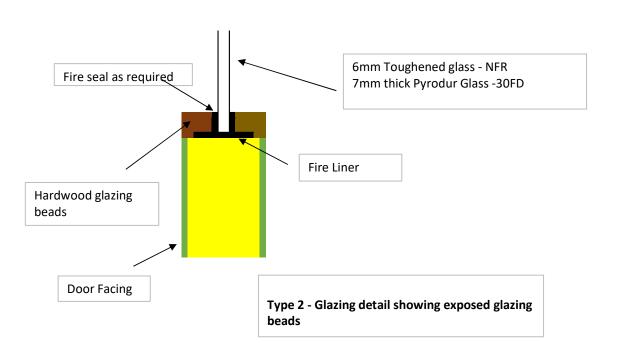

## **Glazing Bead Options**

glazing beads

Type 1 - Glazing detail showing exposed

Zephyr

Zephyr

Unit2C, Button Street Business Park, Button Street, Swanley Village, Kent. BX8 8DX

Tel 01304 368213 email: zcl@btconnect.com