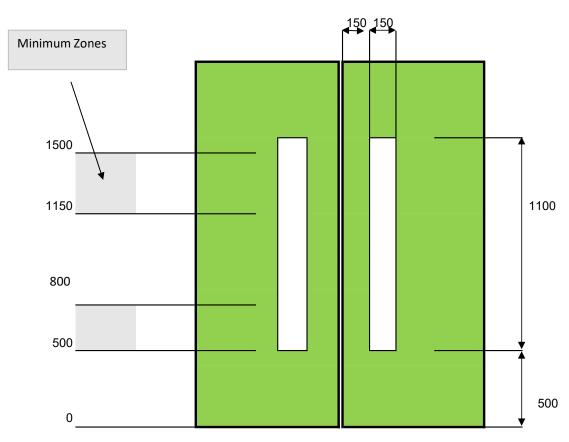

## **Guardian Doors® VP1 Vision Panels**

**Guardian Doors® VP2 Vision Panels** 

Visibility Zones in accordance with Building Regulations Document M Volume 2 & Document K Section 7

Vision panel sizes are visible glass

Dimension in mm

**Guardain Doors® Standard VP3 Vision Panel** 

**Guardain Doors® Standard VP3A Vision Panel** 

Visibility Zones in accordance with Building Regulations Document M Volume 2 & Document K Section 7