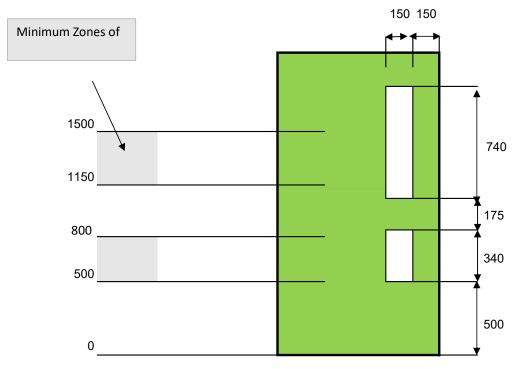

Zephyr standard width of vision panels is 150mm Vision panel sizes are visible glass

Dimension in mm

**Guardian Doors® VP4 Standard Twin Vision Panel** 

Visibility Zones in accordance with Building Regulations Document M Volume 2 & Document K Section 7

Zephyr standard width of vision panels is 150mm Vision panel sizes are visible glass

Dimension in mm

**Guardian Doors® VP5 Standard Vision Panel** 

Visibility Zones in accordance with Building Regulations Document M Volume 2 & Document K Section 7