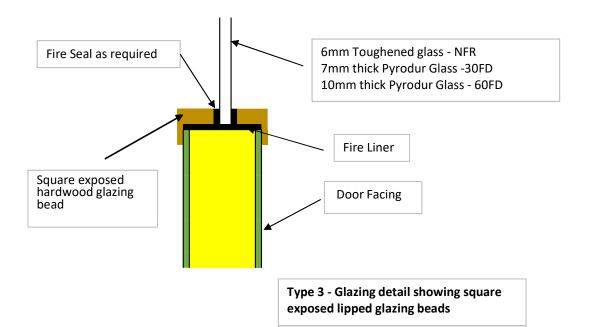

## **Glazing Bead Options**

glazing beads

Type 1 - Glazing detail showing exposed

Zephyr

Zephyr

Unit2C, Button Street Business Park, Button Street, Swanley Village, Kent. BX8 8DX

Tel 01304 368213 email: zcl@btconnect.com