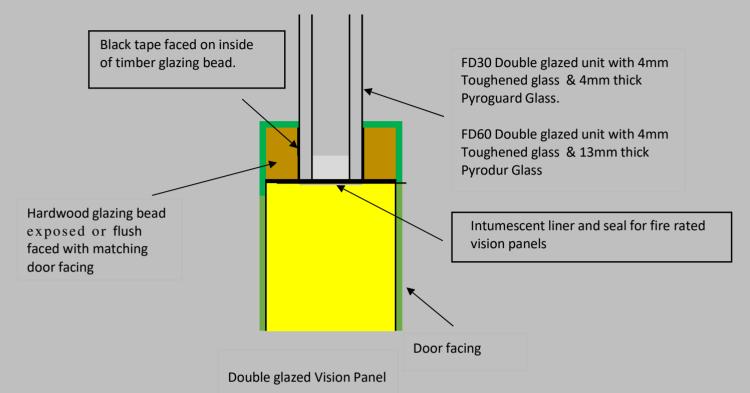

## **Glazing Bead Options**

glazing beads

Type 1 - Glazing detail showing exposed

Zephyr

Zephyr

Unit2C, Button Street Business Park, Button Street, Swanley Village, Kent. BX8 8DX

Tel 01304 368213 email: zcl@btconnect.com